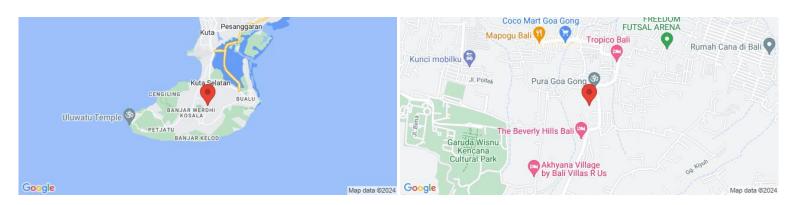

Benoa harbor Jimbaran Bay \* Certificates: 3 SHM

\* Access: Direct excellent 5-meter width access from a public road

Located in the hills of Ungasan, with ocean views of Jimbaran Bay, Benoa Harbour, and all the way up the west coast due to its high elevation. On clear days, mountain views can also be had.

# **GD&ASSOCIATES**

OVERVIEW

NEARBY

REGULAR-LAND

GREEN BOWL BEACH

OWNERSHIP: FREEHOLD

LAND SIZE: 24,150 sqm / 241.50 are

PLOT DIMENSION: 228 X 188 X 190 METERS