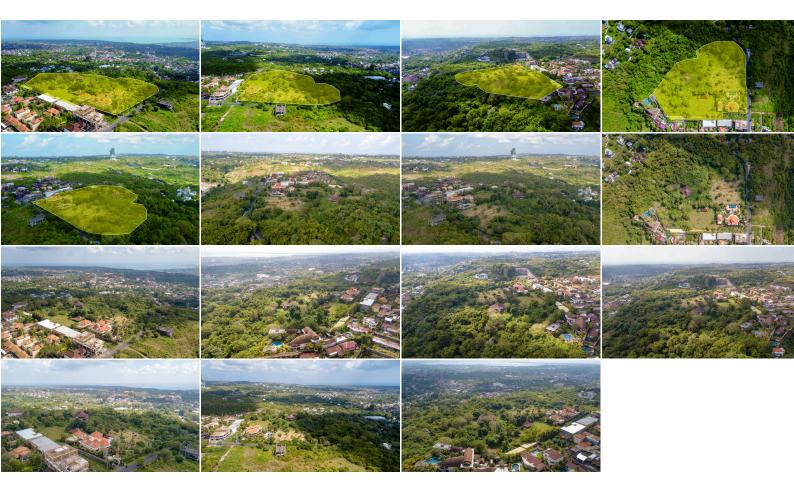

Benoa harbor Jimbaran Bay \* Certificates: 3 SHM

\* Access: Direct excellent 5-meter width access from a public road

Located in the hills of Ungasan, with ocean views of Jimbaran Bay, Benoa Harbour, and all the way up the west coast due to its high elevation. On clear days, mountain views can also be had.

This is a rare opportunity to acquire a prime plot with exceptional attributes and potential, perfect for luxury residential development with some of the best views in Ungasan. The land has residential zoning and can be accessed from a 5-meter asphalt road.