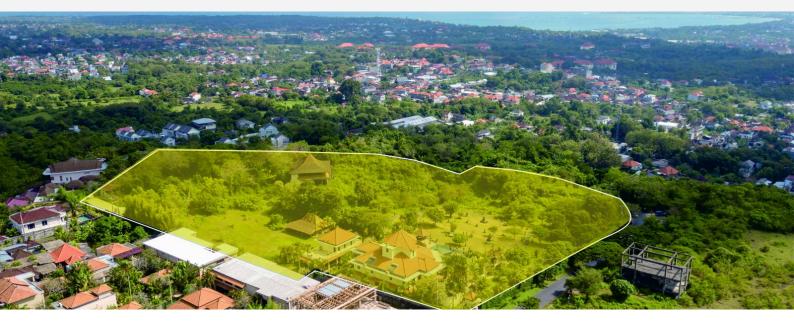

#### HILLSIDE PLOT WITH JIMBARAN BAY VIEW

UNGASAN, SOUTH BALI

| PRICE USD USD 73,000                | PRICE IDR IDR 1,140,000,000                         | ownership<br>Freehold       |
|-------------------------------------|-----------------------------------------------------|-----------------------------|
| LAND SIZE +/- 24,150 sqm 241.50 are | PLOT DIMENSION 228 x 188 x 190 meters               | spatial plan<br>Residential |
| CLASSIFICATION Residential          | views<br>Panoramic Ocean<br>Mountain<br>Nusa Penida |                             |

Benoa harbor Jimbaran Bay \* Certificates: 3 SHM

\* Access: Direct excellent 5-meter width access from a public road

Located in the hills of Ungasan, with ocean views of Jimbaran Bay, Benoa Harbour, and all the way up the west coast due to its high elevation. On clear days, mountain views can also be had.

This is a rare opportunity to acquire a prime plot with exceptional attributes and potential, perfect for luxury residential development with some of the best views in Ungasan. The land has residential zoning and can be accessed from a 5-meter asphalt road.